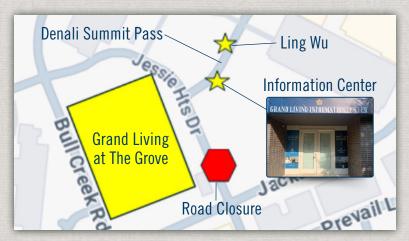

## **DIRECTIONS TO INFORMATION CENTER**

Enter **Ling Wu at the Grove** in your GPS. Park near Ling Wu on Denali Summit Pass. Entrance to Sales Information center is through the patio on Denali Summit Pass, Apartment 270.

From the South: Take the Mopac North to the 45th St. exit heading east, towards Westminster. Turn right at Bull Creek, (south). Turn left on Perseverance. Turn right on Denali Summit Pass. There is a parking structure on the right- and left-hand sides of Denali Summit Pass. There are also two reserved parking spots on Denali Summit Pass for Grand Living at the Grove. The sales office entrance is through a patio door on Denali Summit Pass.

**From the North:** Take the Mopac to 45th Street. Exit 45th Street heading east, towards Westminster. Turn right on Bull Creek, (south). Turn left on Perseverance. Turn right on Denali Summit Pass. There is a parking structure on the right- and left-hand sides of Denali Summit Pass. There are also two reserved parking spots on Denali Summit pass for Grand Living at the Grove. The sales office entrance is through a patio door on Denali Summit Pass.