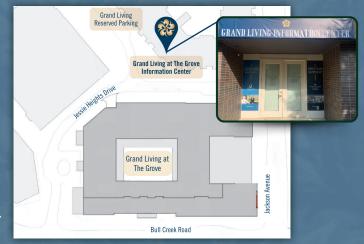

### **LOCATION:**

GRAND LIVING AT THE GROVE INFORMATION CENTER 4424 JACKSON AVE APT 270 | AUSTIN, TX 78731

PARK ON JESSIE HEIGHTS DRIVE OR DENALI SUMMIT PASS NEAR LING WU.

INFORMATION OFFICE IS ON THE PATIO ENTRANCE OF DENALI SUMMIT PASS (KORINA AT THE GROVE APARTMENTS).