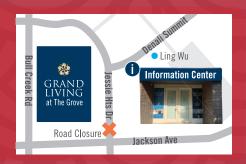

## SEATING IS LIMITED! RSVP FOR YOUR PREFERRED DATE AND TIME

RSVP by January 24th: 512.394.8016

EVENT LOCATION: GRAND LIVING AT THE GROVE INFORMATION CENTER 4424 JACKSON AVE APT 270 | AUSTIN, TX 78731

## **DIRECTIONS:**

ENTER LING WU AT THE GROVE IN YOUR GPS.

PARK NEAR LING WU ON DENALI SUMMIT PASS.

ENTRANCE TO SALES INFORMATION CENTER IS THROUGH PATIO ON DENALI SUMMIT, APARTMENT 270.

YOUR LIFE, UNIQUELY EMBRACED.