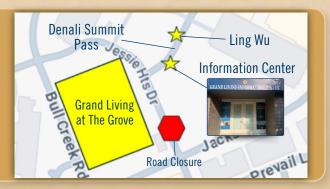

## RSVP BY JANUARY 10<sup>TH</sup> WITH YOUR PREFERRED TIME

CALL NOW: 512.394.8016

LOCATION: GRAND LIVING AT THE GROVE INFORMATION CENTER 4424 JACKSON AVE APT 270 | AUSTIN, TX 78731

#### **DIRECTIONS:**

ENTER LING WU AT THE GROVE IN YOUR GPS.

PARK NEAR LING WU ON DENALL SUMMIT PASS.

ENTRANCE TO SALES INFORMATION CENTER IS THROUGH PATIO ON DENALI SUMMIT, APARTMENT 270.

INDEPENDENT I ASSISTED I MEMORY CARE